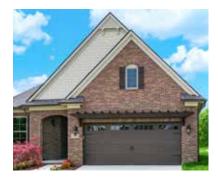

## **36' PRODUCT LINE**

- · Le Chambord 3,184 s.f. · Le Toulouse 3,409 s.f.
- · Le Marseille 3,187 s.f. · Le Deauville 3,712 s.f.
- · Le Bordeaux 3,353 s.f.