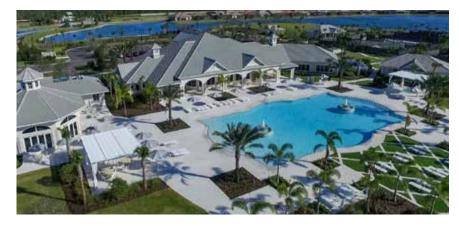

# **CORKSCREW SHORES**

– NEW CONSTRUCTION · ESTERO, FLORIDA –



#### **CLUBHOUSE**

13,500 Sq. Ft. Under Roof

#### **ACCESSORY BUILDINGS**

Pool CabanaBar & GrilleParty Pavilion

#### **COMMUNITY SIZE**

(+/-) 700 Homes

### **BUYER GROUP**

Move-Up, Executive, Families

This sophisticated clubhouse is designed in a contemporary Coastal architectural style. It includes a dining room, catering kitchen, bar, gathering room, locker rooms and lobby area for a full luxury experience.

## **FIELDSTONE A&E ROLE:**

- · Design Concept through Grand Opening
- · Architecture
- · Engineering
- · Interior Design