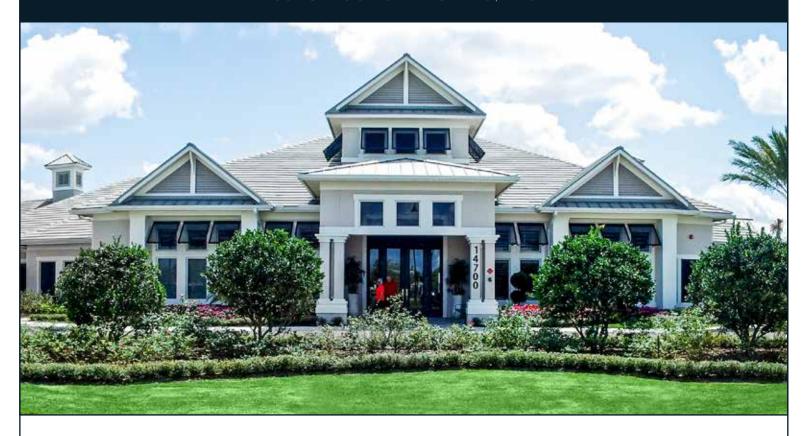

#### **CLUBHOUSE**

13,500 Sq. Ft. Under Roof

### **BUYER GROUP**

Move-Up, Executive, Families

This sophisticated clubhouse is designed in a contemporary Coastal architectural style. It includes a dining room, catering kitchen, bar, gathering room, locker rooms and lobby area for a full luxury experience.